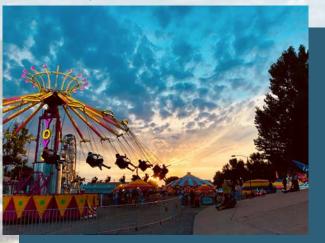

## Pueblo EVENTS

https://coloradostatefair.com/

#### **COLORADO STATE FAIR**

The Colorado State Fair is an annual event that is filled with fun for the whole family. It features free attractions, entertainment, and a carnival. The fairgrounds also feature paid events like concerts.