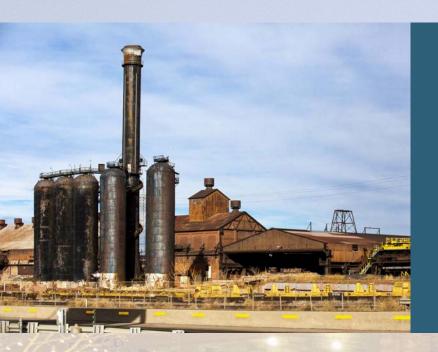

## Pueblo The Steel City

https://www.pueblo.us/

## COLORADO FUEL & IRON COMPANY

Pueblo is home to this historic company's only steel mill, therefore contributing to the city's nickname, the "Steel City."

Pueblo's early years were highly influenced by industrial activity, especially steel production. Because Pueblo is so close to coal and limestone, the Colorado Fuel and Iron company established its only steel mill in Pueblo. This industrial history of Pueblo is the main factor that gives Pueblo the nickname of the Steel City.