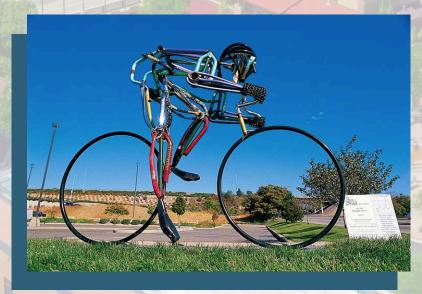

## **ART ON THE STREETS**

https://www.pueblolevee.org/

Below are some examples of the street art that can be seen throughout Pueblo. There is a myriad of murals and sculptures to admire every day including the world's longest mural called the Pueblo Levee Project located at the Arkansas Riverwalk.

#### CYCLIST SCULPTURE