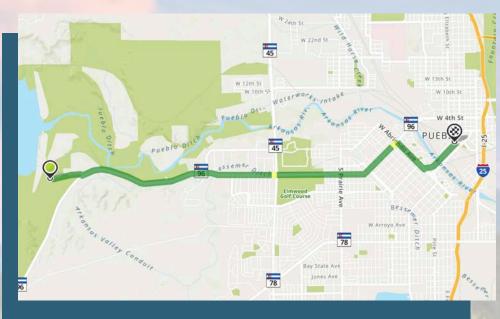

## East to West: Lake Pueblo State Park to Historic Arkansas Riverwalk

12 Minutes 6.8 Miles

North to South: Mineral Palace Park to Steelworks Center of the West

8 Minutes 4.2 Miles