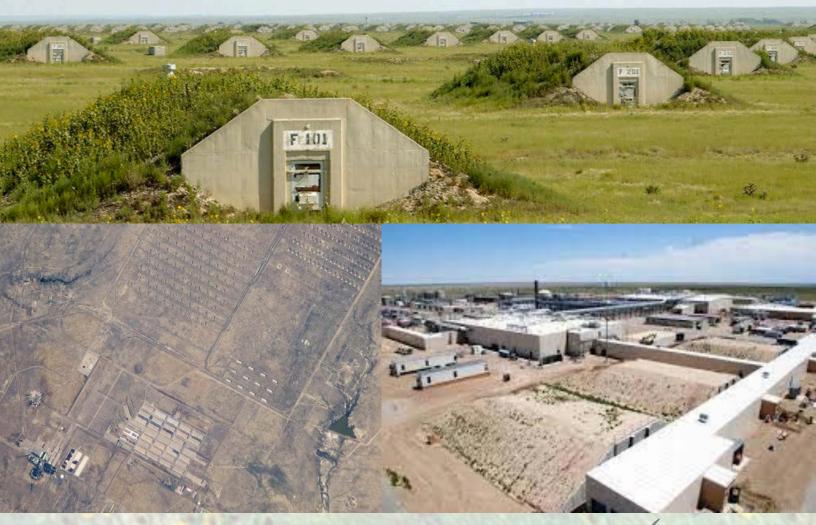

## **PUEBLO MILITARY**

#### PUEBLO CHEMICAL DEPOT ARMY BASE

This is one of the army installations that focuses on storing chemical weapons. The Assembled Chemical Weapons Alternatives is responsible for the destruction of the chemical weapons that are stored at the depot.