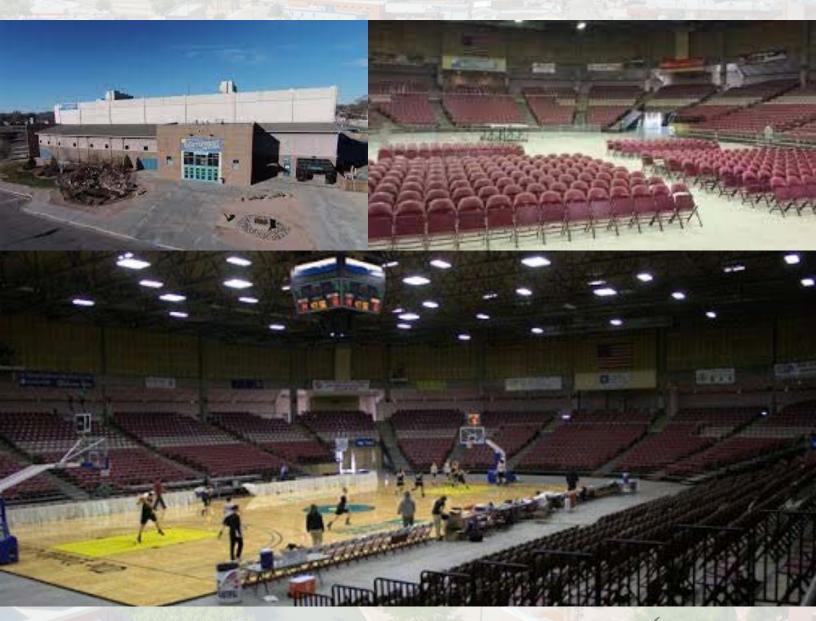

#### Pueblo Massari Arena

https://gothunderwolves.com/sports/2018/10/10/athletics-recruits-facilities-massari.aspx

Massari Arena is a 3,900 seat multi-purpose arena that was built in 1971. It is home to the Colorado State University's Thunder Wolves men's and women's basketball, wrestling, and volleyball programs.

#### Southwest Motors Event Center

https://coloradostatefair.com/events/concerts/southwest-motors-center

This is a multi-purpose arena built in 1995 that is predominantly used during the Colorado State Fair for events, concerts, and more. It was originally known as the Colorado State Fair Events Center.