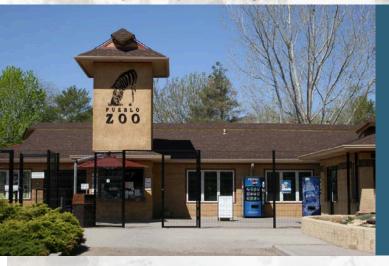

#### **PUEBLO ZOO**

This sensational zoo features many different types of animals who are very well taken care of, food and entertainment, educational opportunities and more.

The Pueblo Zoo was established in 1934.