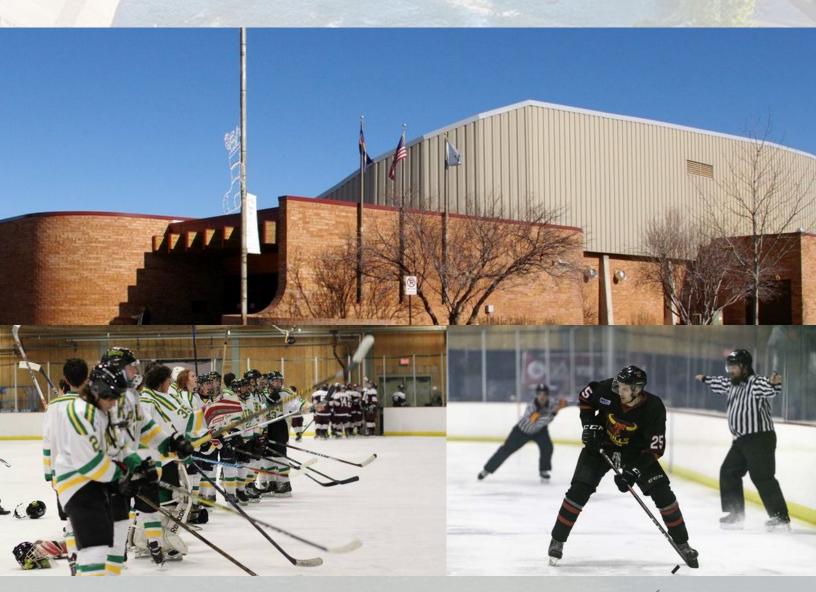

#### Pueblo Ice Arena

https://www.pueblo.us/328/Pueblo-Ice-Arena

The Pueblo Ice Arena is a year-round indoor facility that opened in 1975. Home to Pueblo Figure Skating, Pueblo Tigers Youth Hockey, the Pueblo Bulls and more, this ice arena offers an NHL size rink, locker rooms and showers.

#### **Pueblo Bulls**

https://www.pueblobullshockey.com/

The Pueblo Bulls are a junior ice hockey team in the United States Premier Hockey League. They play out of Pueblo, Colorado. The Pueblo Bulls started in 2019. They were able to hit a 30 win mark in just their second season.