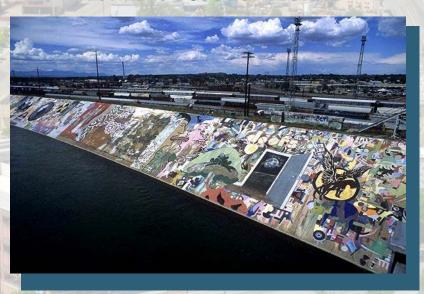

## **ART ON THE STREETS**

https://www.pueblolevee.org/

Below are some examples of the street art that can be seen throughout Pueblo. There is a myriad of murals and sculptures to admire every day including the world's longest mural called the Pueblo Levee Project located at the Arkansas Riverwalk.

#### **WORLD'S BIGGEST MURAL**