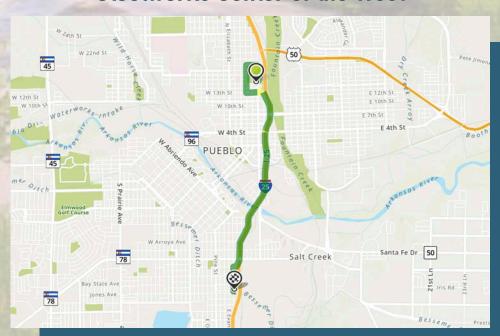

## East to West: Lake Pueblo State Park to Historic Arkansas Riverwalk

12 Minutes 6.8 Miles

North to South: Mineral Palace Park to Steelworks Center of the West

8 Minutes 4.2 Miles